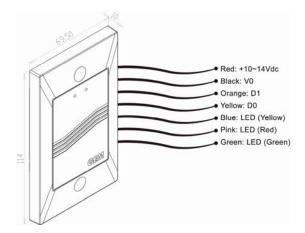

therized indoor/outdoor
- ◆ Suitable for Surface Mount and Flush Mount installation (ANSI electrical box is available).
- Suitable for all brands of access controllers (Standard Wiegand 26 & 34 bits).

## **Specifications:**

- Operating Voltage: 12 Vdc
- Current Draw: Average 50mA@12Vdc
- ◆ Transmitting Frequency :125 KHz (EM-400x chip compatible)
- Output Format: Wiegand 26&34 bits hexadecimal
- ◆ Proximity Range:about10 cm ( Depending on local installation conditions )
- ◆ Case Material: ABS (UL94V0)
- Color: Black / Beige White
- ◆ Operating Temperature::-10~+55°C
- ◆ Ambient Humidity: 0~95% relative humidity non-condensing
- ◆ Visual Signals: Tri-color LED indicator ( Red, Green, and Yellow )
- ◆ EMC: Meet CE requirement
- Cable: 7 conductor (#22 AWG) stranded.

## Wiring diagram:





#### **Declaration:**

Information in this document is subject to change without prior notice.

Please download the updated file from our website <a href="http://www.gianni.com.tw/">http://www.gianni.com.tw/</a> if needed.